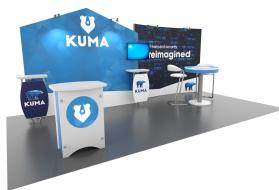

Graphic Template 10 x 20 Inline Exhibit Backwall with Flat, Rectangular Panels, Convex Panel - SEG Graphics

NOTE: All Raster Art (jpg, tiff,psd, png, etc.) must be at least 100 dpi at print size.

Standard kits are often customized. Please check with Customer Service to ensure that this template matches your specific job.