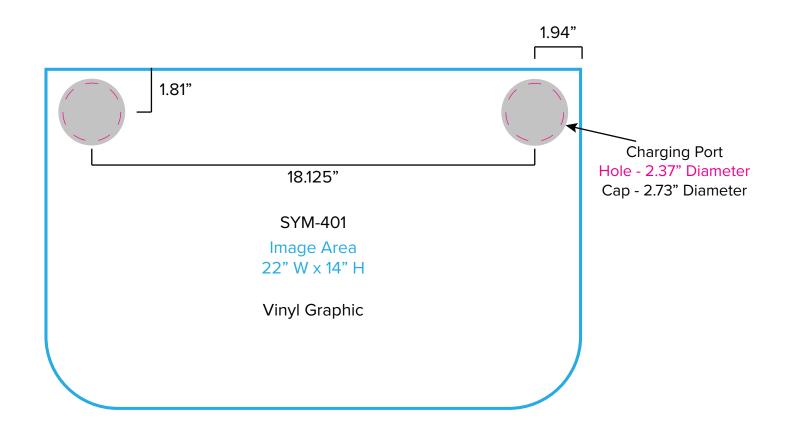

Standard kits are often customized. Please check with Customer Service to ensure that this template matches your specific job.

Page 2 9.2021

Graphic Template Portable Counter – Vinyl Graphic

NOTE: All Raster Art (jpg, tiff,psd, png, etc.) must be at least 100 dpi at print size.

Standard kits are often customized. Please check with Customer Service to ensure that this template matches your specific job.

Page 3 9.2021

Graphic Template Portable Counter – Vinyl Graphic

NOTE: All Raster Art (jpg, tiff,psd, png, etc.) must be at least 100 dpi at print size.