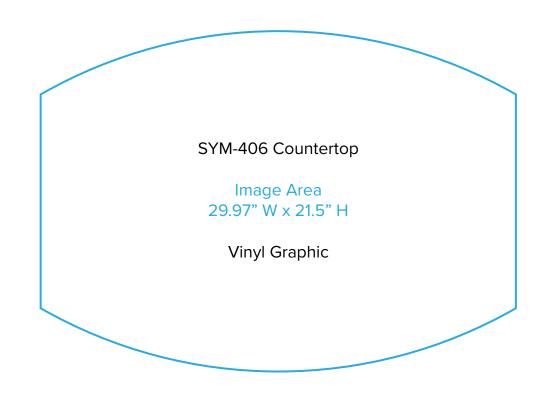

Page 1 9.2021

Graphic Template Backwall Workstation Countertop – Vinyl Graphics

Graphics **NOT** included in base price. Please request pricing.

NOTE: All Raster Art (jpg, tiff,psd, png, etc.) must be at least 100 dpi at print size.