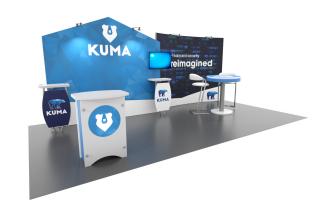

Graphic Template 10 x 20 Inline Exhibit Backwall with Flat, Rectangular Panels, Convex Panel - SEG Graphics

NOTE: All Raster Art (jpg, tiff,psd, png, etc.) must be at least 100 dpi at print size.

Standard kits are often customized. Please check with Customer Service to ensure that this template matches your specific job.