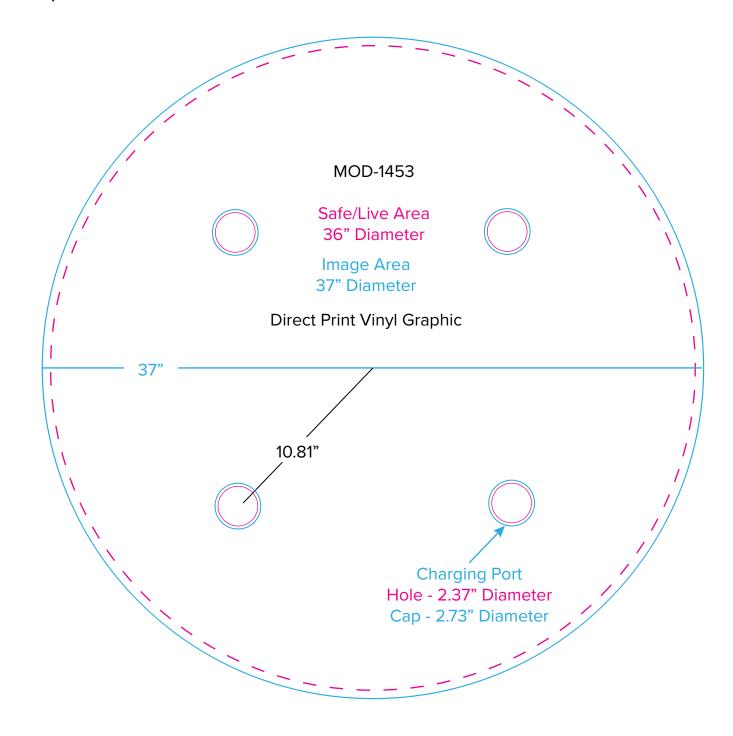

Standard kits are often customized. Please check with Customer Service to ensure that this template matches your specific job.

Page 3 9.2021

Graphic Template Portable Counter – Vinyl Graphic

NOTE: All Raster Art (jpg, tiff,psd, png, etc.) must be at least 100 dpi at print size.

Standard kits are often customized. Please check with Customer Service to ensure that this template matches your specific job.

Page 3 9.2021