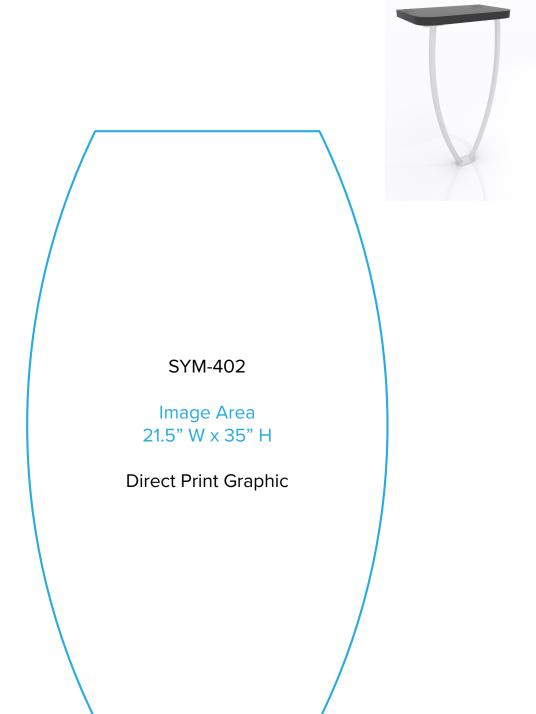

Standard kits are often customized. Please check with Customer Service to ensure that this template matches your specific job.

Page 3 9.2021

Graphic Template Portable Counter – Vinyl Graphic

NOTE: All Raster Art (jpg, tiff,psd, png, etc.) must be at least 100 dpi at print size.

Standard kits are often customized. Please check with Customer Service to ensure that this template matches your specific job.

Page 3 9.2021