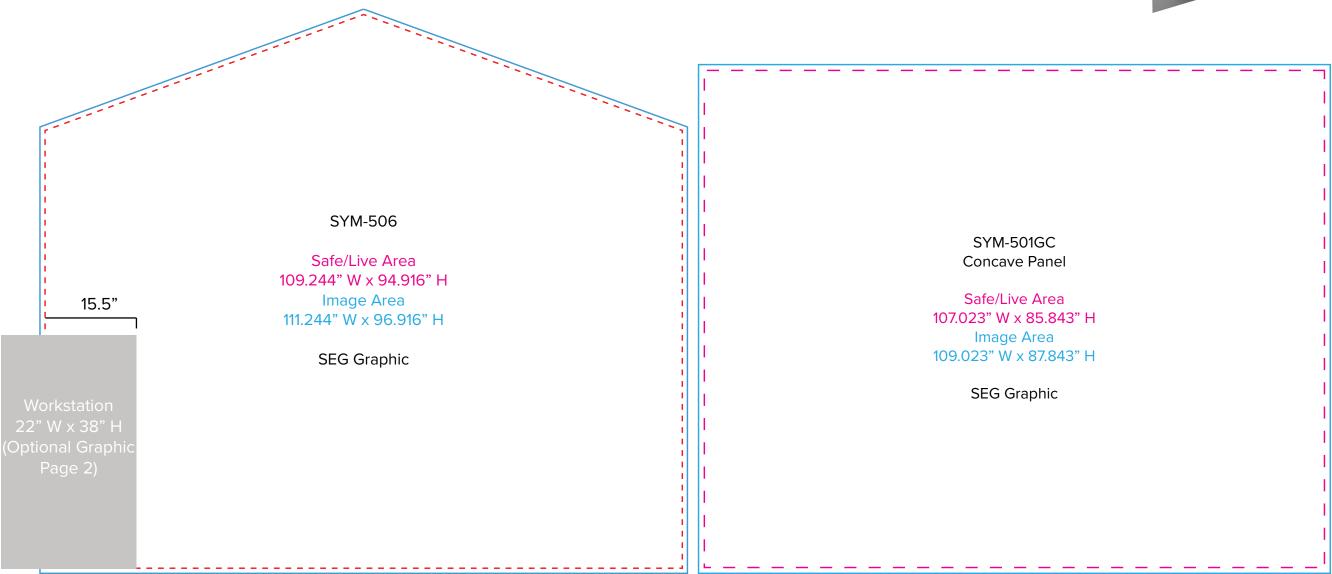

Graphic Template 10 x 20 Inline Exhibit Backwall with Flat, Rectangular Panels, Convex Panel - SEG Graphics

NOTE: All Raster Art (jpg, tiff,psd, png, etc.) must be at least 100 dpi at print size.

Standard kits are often customized. Please check with Customer Service to ensure that this template matches your specific job.

Page 1 9.2021

Graphic Template Backwall Workstation Countertop – Vinyl Graphics

Graphics **NOT** included in base price. Please request pricing.

NOTE: All Raster Art (jpg, tiff,psd, png, etc.) must be at least 100 dpi at print size.